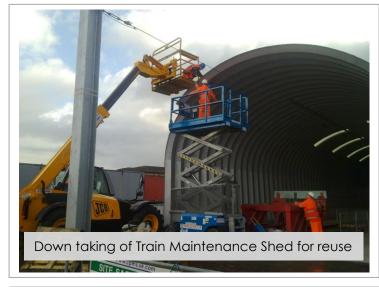

## REFURBISHMENT WORKS TO BUILDINGS

The civil engineering division of CPMS has extensive experience in building refurbishment, car parks, roadways and associated works.

Our services include:-

- Downtakings
- Specialist access equipment
- Possession and Isolation management
- WPP / CIF
- Safety Critical staff
- U-securit permit to work
- Blacktop surfacing
- Electrical
- Plumbing
- Joinery and shop titting
- Glazing
- Painting and Decoration
- Roofing
- Brickwork
- Furnishings
- Tilino
- Paviors/Slabs
- Drainage
- Ducting and chambers
- Lighting columns
- Signage
- Fencing
- Vegetation management
- All temporary works required for hand over / hand back