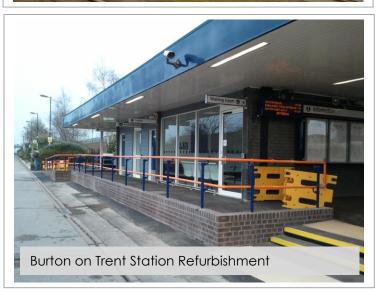

## REFURBISHMENT WORKS TO BUILDINGS

The civil engineering division of CPMS has extensive experience in building refurbishment, car parks, roadways and associated works.

Our services include:-

- Downtakings
- Specialist access equipment
- Possession and Isolation management
- WPP / CIF
- Safety Critical staff
- U-securit permit to work
- Blacktop surfacing
- Electrical
- Plumbing
- Joinery and shop titting
- Glazing
- Painting and Decoration
- Roofing
- Brickwork
- Furnishings
- Tilino
- Paviors/Slabs
- Drainage
- Ducting and chambers
- Lighting columns
- Signage
- Fencing
- Vegetation management
- All temporary works required for hand over / hand back