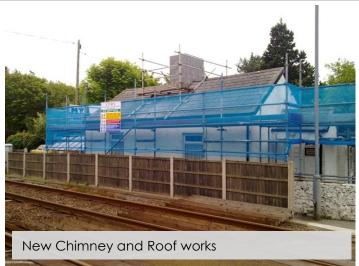

## REFURBISHMENT WORKS TO BUILDINGS

The civil engineering division of CPMS has extensive experience in building refurbishment, car parks, roadways and associated works.

Our services include:-

- Downtakings
- Specialist access equipment
- Possession and Isolation management
- WPP / CIF
- Safety Critical staff
- U-securit permit to work
- Blacktop surfacing
- Electrical
- Plumbing
- Joinery and shop titting
- Glazing
- Painting and Decoration
- Roofing
- Brickwork
- Furnishings
- Tilino
- Paviors/Slabs
- Drainage
- Ducting and chambers
- Lighting columns
- Signage
- Fencing
- Vegetation management
- All temporary works required for hand over / hand back